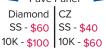

# PAVÉ PANEL DESIGNS

300 Game

Pavé Panel Diamond CZ SS - \$60

Honor your multiple achievement with the 300 or 800 Multiple Top

Pavé Panel Diamond CZ

Women's styles only have two diamonds.

To add this top panel to an existing Prestige ring, please contact Keepsake at 1-800-982-6515 once your achievement is approved.