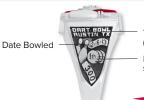

# **STEP 3:** Choose Your Side Personalization

No Personalization (Standard) No Charge

Two lines of text (9 characters per line) Number of times

score bowled

Personalized Design \$25.00