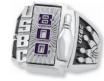

# STEP 1: Choose Your Ring Style

■ 300 GAME

800 SERIES

#### WOMEN'S PRESTIGE

Siladium No Charge Golden Siladium \$50.00 \$160.00 Siladium Two-Tone 10K Yellow Gold \$425.00 14K Yellow Gold \$525.00