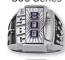

# STEP 1: Choose Your Ring Style

■ 300 GAME

800 SERIES

#### MEN'S PRESTIGE

Siladium® No Charge Golden Siladium \$50.00 Siladium Two-Tone \$200.00

10K Yellow Gold

\$625.00 14K Yellow Gold \$875.00

Siladium Two-Tone Prestige