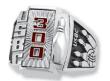

# STEP 1: Choose Your Ring Style

■ 300 GAME

800 SERIES

#### MEN'S PRESTIGE

Siladium® No Charge Golden Siladium \$50.00 Siladium Two-Tone \$200.00

10K Yellow Gold

\$625.00 14K Yellow Gold \$875.00

Siladium Two-Tone Prestige